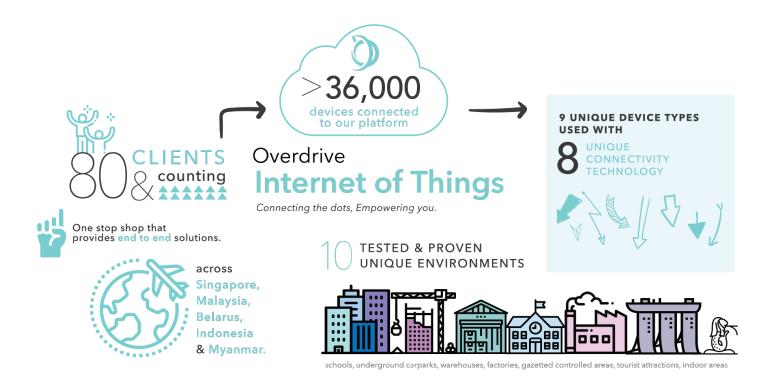

Started in 2015, we have expanded and set foot in Singapore, Malaysia, Belarus, Indonesia, Myanmar.

# Partners & Clients

From MNCs, government agencies to start-ups, we have more than 36,000 devices connected to our platform. At Overdrive, we recognise that our clients are our partners, and play a vital role in the creation of our world-class solutions. We are happy to provide all of our clients with tools and services to make you more efficient, knowledgeable, and above all, help to sustain a close, productive relationship with Overdrive.